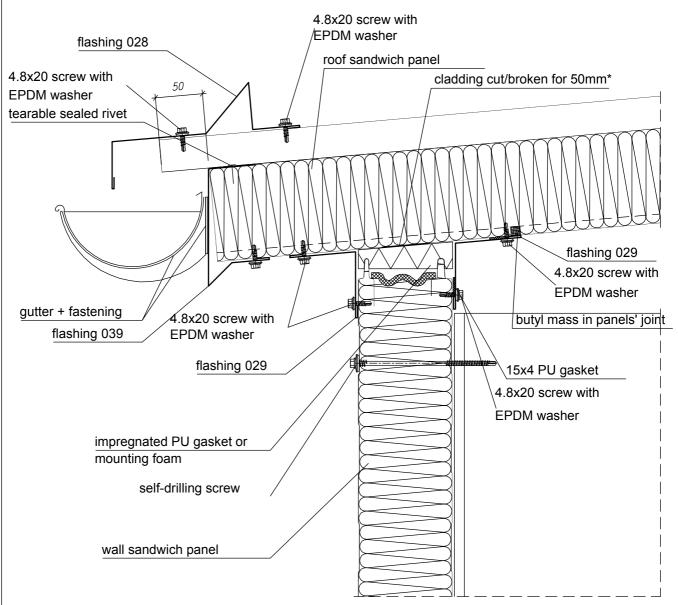

\* in case of breaking the cladding, max lenght of bracket 300mm

Flashings' fastening - screws (rivets) every 300 mm/outer cladding of roof panels - every hump. Screw choice - in accordance with screws' producer's instructions (panels' and construction's thickness).