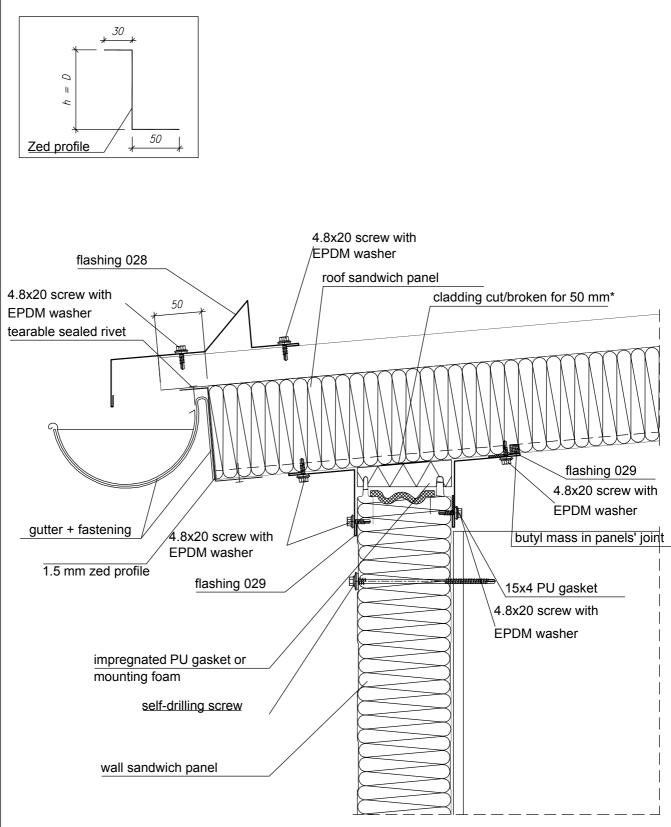

\* in case of breakiing the cladding, max lenght of bracket 300 mm

Flashings' fastening - screws (rivets) every 300 mm/outer cladding of roof panels - every hump.

Screw choice - in accordance with screws' producer's instructions (panels' and construction's thickness).