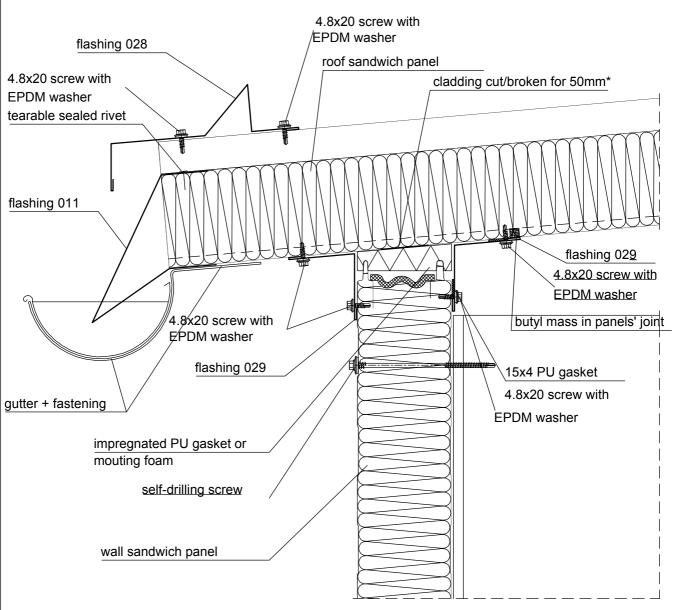

\* in case of breaking the cladding, max lenght of bracket 300mm

Flashings' fastening - screws (rivets) every 300 mm/outer cladding of roof panels - every hump. Screw choice - in accordance with screws' producer's instructions (panels' and construction's thickness).

| Projekt   |                                                        |  |      |            |  |
|-----------|--------------------------------------------------------|--|------|------------|--|
| Zawartość | Wall/roof panel: joint + eaves, horizontal assembly_v2 |  |      |            |  |
| Opracował | Włozamot                                               |  | Data | 2010.09.01 |  |