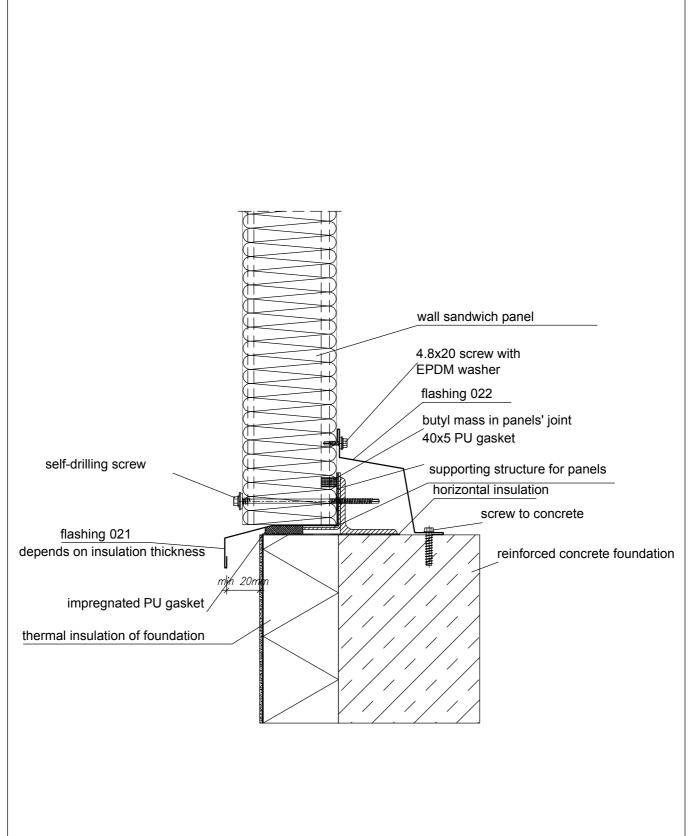

Flashings' fastening - screws (rivets) every 300 mm.

Screw choice - in accordance with screws' producer's instructions (panels' and construction's thickness).

| Projekt                                                                                                                                                                                                   |             |        |            |       |                 |
|-----------------------------------------------------------------------------------------------------------------------------------------------------------------------------------------------------------|-------------|--------|------------|-------|-----------------|
| Zawartość Wall panel, vertical assembly   joining panels to foundation_v2                                                                                                                                 |             |        |            |       |                 |
| Opracował                                                                                                                                                                                                 | Włozamot    | Data   | 2010.09.01 | Skala | 1:4             |
| Numer rys.                                                                                                                                                                                                | 04-04-05-02 | Zmiana | A          | Plik  | 04-04-05-02.pdf |
| Wszelkie prawa zastrzeżone. Podane na rysunkach kształty płyt są kształtami przybliżonymi.<br>Ostateczną decyzję w sprawie wyboru i szczegółów konkretnych rozwiązań konstrukcyjnych podejmuje projektant |             |        |            |       |                 |