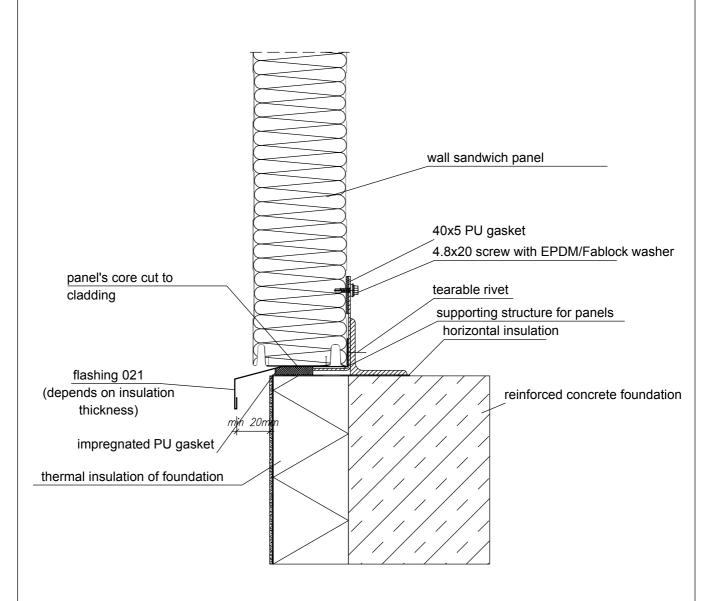

## Flashings' fastening - screws (rivets) every 300 mm.

04-04-06-02

Numer rys.

| Projekt   |                                                                 |      |            |  |
|-----------|-----------------------------------------------------------------|------|------------|--|
| Zawartość | Wall panel, horizontal assembly joining panels to foundation_v2 |      |            |  |
| Opracował | Włozamot                                                        | Data | 2010.09.01 |  |

| EL | JROPANELS            |
|----|----------------------|
|    | Grupa WŁOZAMOT Panel |

| Skala | 1:4             |
|-------|-----------------|
| Plik  | 04-04-06-02.pdf |

Wszelkie prawa zastrzeżone. Podane na rysunkach kształty płyt są kształtami przybliżonymi. Ostateczną decyzję w sprawie wyboru i szczegółów konkretnych rozwiązań konstrukcyjnych podejmuje projektant