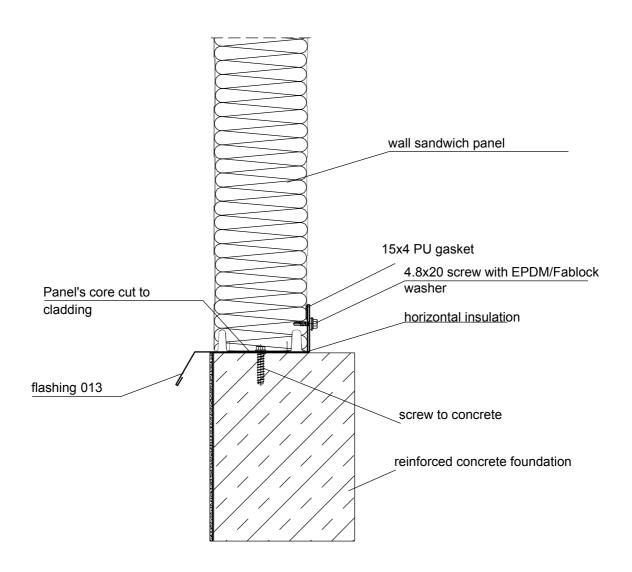

## Flashings' fastening - screws (rivets) every 300 mm.

Numer rys. 04-04-06-01

| Projekt                                                            |          |      |            |  |
|--------------------------------------------------------------------|----------|------|------------|--|
| Zawartość Wall panel, horizontal assembly joining to foundation_v1 |          |      |            |  |
| Opracował                                                          | Włozamot | Data | 2010.09.01 |  |