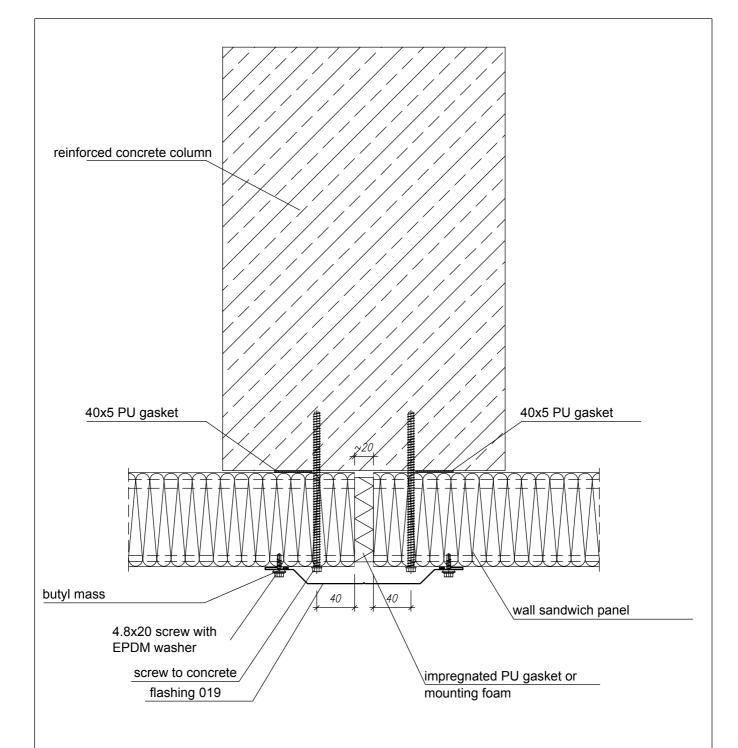

Flashings' fastening - screws (rivets) every 300 mm.

Numer rys. | 04-04-11-01

Screw choice - in accordance with screws' producer's instructions (panels' and construction's thickness).

| Projekt   |                                                                                          |      |            |
|-----------|------------------------------------------------------------------------------------------|------|------------|
| Zawartość | Wall panel, horizontal assembly joining panels on their lenghts (reinforced cencrete)_v1 |      |            |
| Opracował | Włozamot                                                                                 | Data | 2010.09.01 |

| Skala | 1:4             |
|-------|-----------------|
| Plik  | 04-04-11-01.pdf |

Wszelkie prawa zastrzeżone. Podane na rysunkach kształty płyt są kształtami przybliżonymi. Ostateczną decyzję w sprawie wyboru i szczegółów konkretnych rozwiązań konstrukcyjnych podejmuje projektant