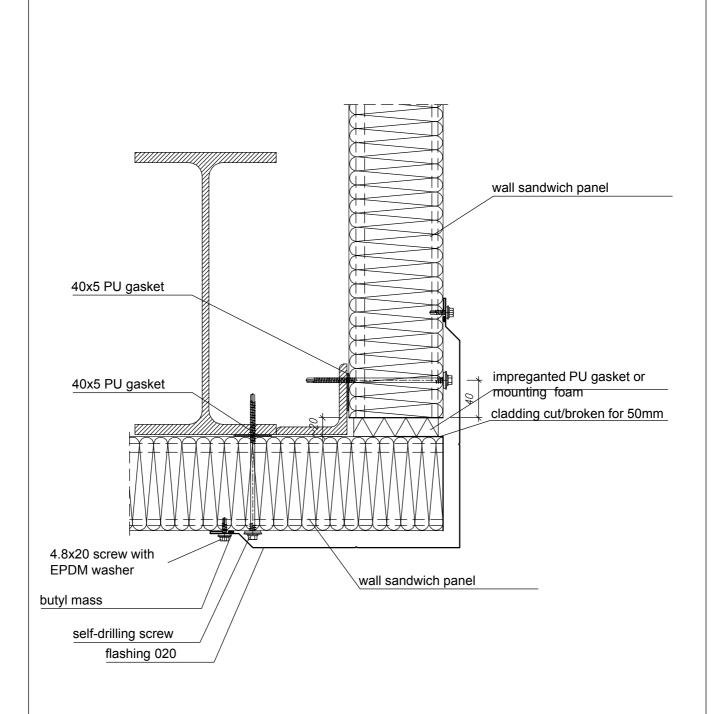

Flashings' fastening - screws (rivets) every 300 mm.

Numer rys. | 04-04-03-02

Screw choice - in accordance with screws' producer's instructions (panels' and construction's thickness).

| Projekt   | _<br>_                                    |  |      |            |
|-----------|-------------------------------------------|--|------|------------|
| Zawartość | Wall panel, horizontal assembly corner_v2 |  |      |            |
| Opracował | Włozamot                                  |  | Data | 2010.09.01 |

| Skala | 1:4             |  |
|-------|-----------------|--|
| Plik  | 04-04-03-02.pdf |  |

Wszelkie prawa zastrzeżone. Podane na rysunkach kształty płyt są kształtami przybliżonymi. Ostateczną decyzję w sprawie wyboru i szczegółów konkretnych rozwiązań konstrukcyjnych podejmuje projektant