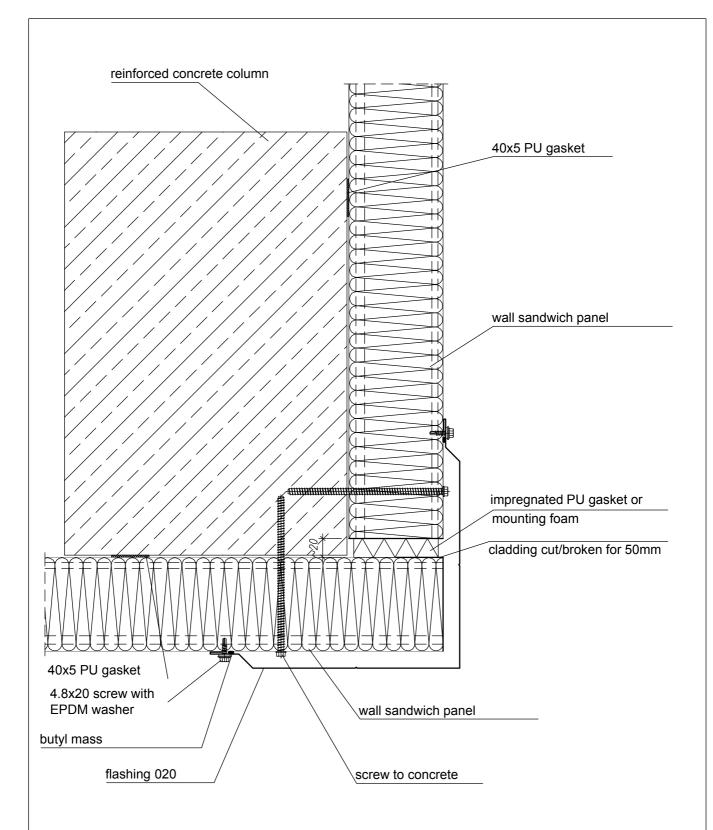

Flashings' fastening - screws (rivets) every 300 mm.

Numer rys. | 04-04-13-02

Screw choice - in accordance with screws' producer's instructions (panels' and construction's thickness).

| Projekt   |                                                                    |  |      |            |  |
|-----------|--------------------------------------------------------------------|--|------|------------|--|
| Zawartość | SC Wall panel, horizontal assembly Corner (feinforced concrete)_v2 |  |      |            |  |
| Opracował | Włozamot                                                           |  | Data | 2010.09.01 |  |

| Skala | 1:4             |
|-------|-----------------|
| Plik  | 04-04-13-02.pdf |

Wszelkie prawa zastrzeżone. Podane na rysunkach kształty płyt są kształtami przybliżonymi. Ostateczną decyzję w sprawie wyboru i szczegółów konkretnych rozwiązań konstrukcyjnych podejmuje projektant